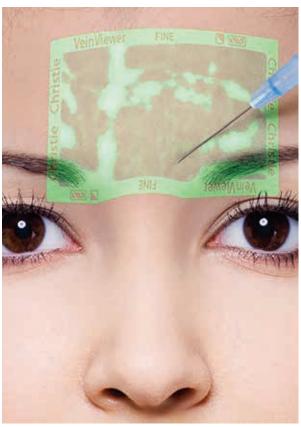

# **VeinViewer**\*

VeinViewer® by Christie, the world's only high definition vein visualization technology, helps improve targeting for cosmetic procedures.

Using near-infrared (NIR) light to detect superficial veins, VeinViewer projects the vein pattern directly on the skin. Easily identify and avoid vessels for cosmetic injections, helping to circumvent potential complications and reduce costs. Improve the patient experience, and set your practice ahead of the rest with the cutting edge technology of VeinViewer.

### VeinViewer provides:

- ✓ The most accurate image of any vein visualization device on the market.
- ✓ A high definition image that shows veins up to 10 mm deep and blood patterns up to 15 mm.
- Multiple imaging modes, making it ideal for every patient type.
- ✓ Hospital grade durability.
- ✓ A 5-year standard warranty.
- ✓ Ongoing training available.